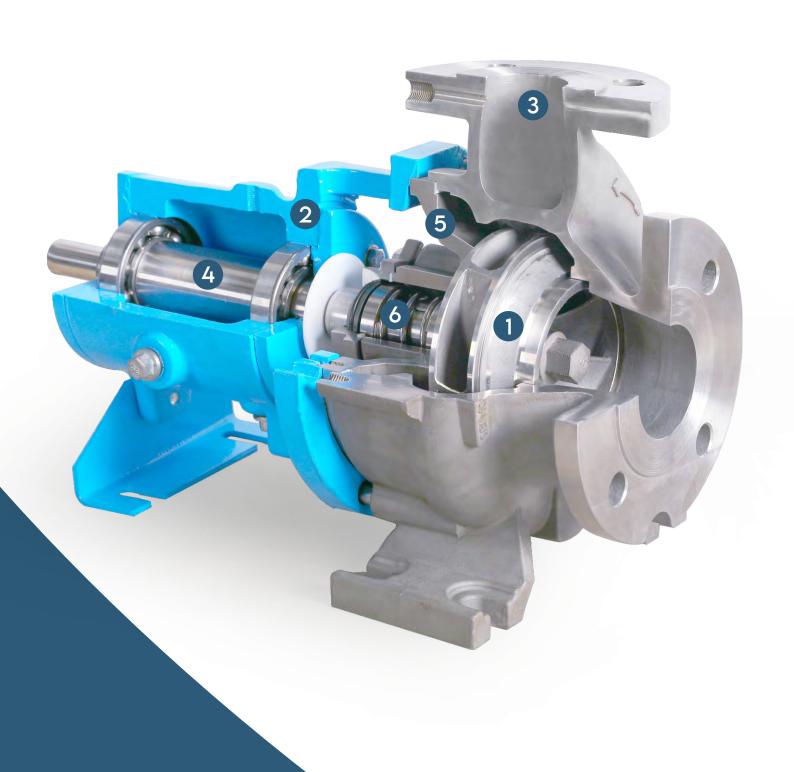

### Cut View of Pump

www.qvcpumps.in

#### Features & Specifications

#### Impeller

- · Closed impeller design ensures maximum efficiency.
- The impeller itself is keyed and is positively locked onto shaft and sealed.

#### 2 Bearing Frame

Very sturdy one piece cast iron bearing frame with oil bath lubrication.

#### 3 Casing

- · Casing is having 10mm to 12mm wall thickness, increased reliability and maximized casing life.
- Top centerline discharge for air handling, self venting.
- Back pull out design for ease of maintenance.
- Integral casing feet prevent pipe load misalignment maximized seal and bearing life.
- · Serrated flanges standard for positive sealing against leakage.

#### Pump Shaft

- Rigid shaft designed for minimum deflection at seal faces-less than 0.002 in. (.05 mm).
- · Available with or without shaft sleeve.

#### **5** Back Plate

• Stuffing box covers many kinds of mechanical seal applications. Internal or external, double or single, balanced or unbalanced seals, with any required gland connections.

#### 6 Mechanical Seal Options

- · Internal and external mechanical seal.
- · Cartridge seal.
- · Double seal for special applications.

www.qvcpumps.in 5