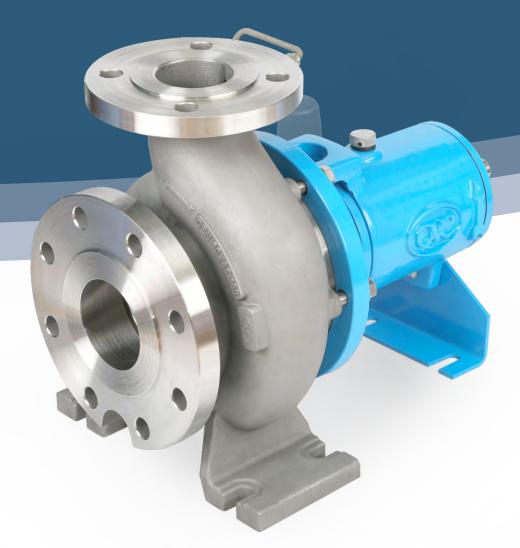

# Single Stage End Suction Closed Impeller Chemical Process Pumps

#### Available in

WCB (CAST STEEL) | CF8 (SS-304) | CF8M (SS-316) | CF3 (SS-304L) | CF3M (SS-316L) CN7M (ALLOY-20) | CW12MW (HASTELLOY-C) | N12MV (HASTELLOY-B) DUPLEX AND SUPER DUPLEX ALLOYS

The closed impeller is the acknowledged best design for process services. It is ideally suited for clear liquids .

#### Design

Single stage, frame mounted chemical process pump of heavy duty design.